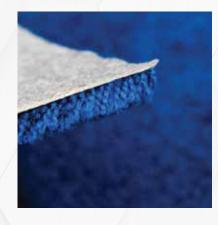

## DYNAMIC BACKING™ TRADE SHOW CARPET BACKING 20% Lighter means savings for you

Specifically designed for the unique challenges of the trade show industry, Dynamic Backing<sup>™</sup> offers you significant savings on drayage and transport. And since it's easier to handle, it saves you time and money on installation and dismantle, too.

Dynamic Backing is created through a unique manufacturing process and is only available from Brumark.

- Makes carpet up to 20% lighter than carpet with conventional latex backing
- Reduces transportation, drayage and labor costs
- Lightweight and flexible for easier handling and faster installation
- Anti-microbial
- Latex-free
- Eco-friendly we're green! Uses less water and 75% less energy during manufacturing than conventional backing; VOC- and odor-free
- Made in the USA